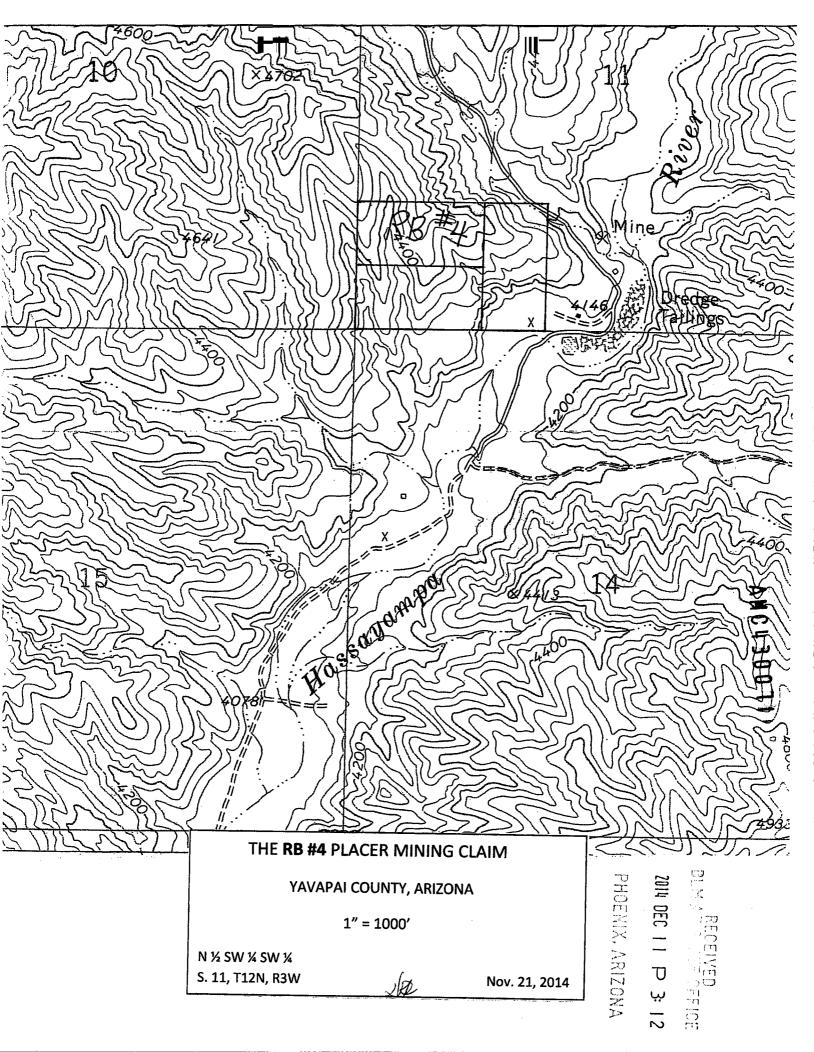

The following unpatented placer mining claims located in Sections 11, 12, 14 and 15, TS 12 North, Range 3 West, G&SR Meridian, Yavapai County, Arizona:

**EXHIBIT A** 

PHOENIX, ARIZONA 1 AUG 24 A 10: 57 Ē

## PHOENIX, ARIZONA

The following unpatented placer mining claims located in Sections 11, 12, 14 and 15, TS 12 North, Range 3 West, G&SR Meridian, Yavapai County, Arizona:

| Name of Claim      | Cty Records<br><u>Docket/Page</u> | BLM Serial<br><u>A MC No.</u> |
|--------------------|-----------------------------------|-------------------------------|
| Riverbend          | 3822/149                          | 355377                        |
| (amended 11/25/14) | 2014-0053745                      |                               |
| Lost Nugget        | 3832/393                          | 355417                        |
| Miner's Delight    | 4007/332                          | 357595                        |
| (amended 11/25/14) | 2014-0053746                      |                               |
| Red Hill #2        | 4110/982                          | 359812                        |
| MD#2               | 2014-0055746                      | 430067                        |
| MD#3               | 2014-0055747                      | 430068                        |
| RB#2               | 2014-0055743                      | 430069                        |
| RB#3               | 2014-0055744                      | 430070                        |
| RB#4               | 2014-0055745                      | 430071                        |
|                    |                                   |                               |

## EXHIBIT A

The following unpatented placer mining claims located in Sections 11, 12, 14 and 15, TS 12 North, Range 3 West, G&SR Meridian, Yavapai County, Arizona:

| Name of Claim      | Cty Records<br><u>Docket/Page</u> | BLM Serial<br><u>A MC No.</u> |
|--------------------|-----------------------------------|-------------------------------|
| Riverbend          | 3822/149                          | 355377                        |
| (amended 11/25/14) | 2014-0053745                      |                               |
| Lost Nugget        | 3832/393                          | 355417                        |
| Miner's Delight    | 4007/332                          | 357595                        |
| (amended 11/25/14) | 2014-0053746                      |                               |
| Red Hill #2        | 4110/982                          | 359812                        |
| MD#2               | 2014-0055746                      | 430067                        |
| MD#3               | 2014-0055747                      | 430068                        |
| RB#2               | 2014-0055743                      | 430069                        |
| RB#3               | 2014-0055744                      | 430070                        |
| RB#4               | 2014-0055745                      | 430071                        |